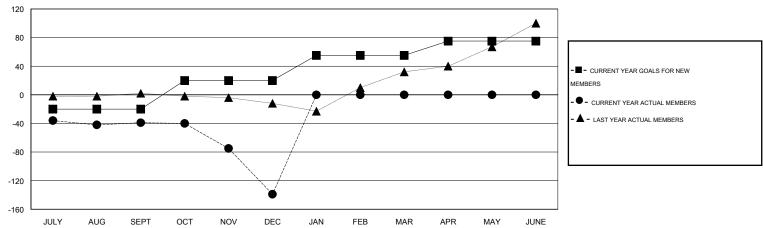

#### GOALS AND ACTUAL MEMBERS CUMULATIVE

| DROPPED CLUBS: 2  DROPPED MEMBERS |                | 12 CLUBS OF 46 ADDED 1 OR MORE<br>NEW MEMBERS |                                       | <u>ON</u><br>449 (43.89%)<br>574 (56.11%) |
|-----------------------------------|----------------|-----------------------------------------------|---------------------------------------|-------------------------------------------|
| DECEASED CLUB CANCELLED OTHER     | 4<br>32<br>149 | CLICK HERE FOR HEALTH ASSESSMENT DATA         | FAMILY UNIT MEMBERS HEAD OF HOUSEHOLD | 127<br>61                                 |
| TOTAL                             | 185            |                                               | NON-HEAD OF HOUSEHOLD                 | 66                                        |

# GMT: Elena Appiani LOCATION GREECE GMT CA 4

|                       |                  | Clubs     |                  |                  |                       |                    | Members                             |                    |                  |
|-----------------------|------------------|-----------|------------------|------------------|-----------------------|--------------------|-------------------------------------|--------------------|------------------|
| RESULTS FOR 2014-2015 |                  |           |                  |                  | RESULTS FOR 2014-2015 |                    |                                     |                    |                  |
| QUARTER               | NEW CLUB<br>GOAL | NEW CLUBS | DROPPED<br>CLUBS | NET<br>GAIN/LOSS | QUARTER               | NEW MEMBER<br>GOAL | CHARTER AND<br>NEW MEMBERS<br>ADDED | DROPPED<br>MEMBERS | NET<br>GAIN/LOSS |
| JULY/AUG/SEPT         | 0                | 0         | 0                | 0                | JULY/AUG/SEPT         | -20                | 14                                  | 53                 | -39              |
| OCT/NOV/DEC           | 1                | 1         | 2                | -1               | OCT/NOV/DEC           | 40                 | 32                                  | 132                | -100             |
| JAN/FEB/MAR           | 1                | 0         | 0                | 0                | JAN/FEB/MAR           | 35                 | 0                                   | 0                  | 0                |
| APR/MAY/JUNE          | 1                | 0         | 0                | 0                | APR/MAY/JUNE          | 20                 | 0                                   | 0                  | 0                |