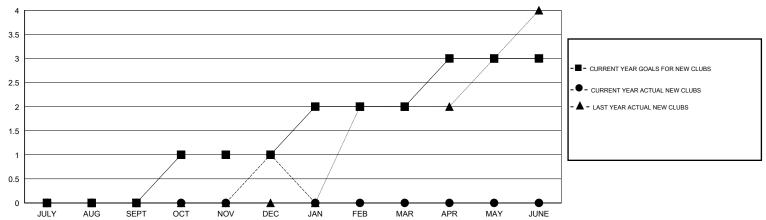

#### GOALS AND ACTUAL NEW CLUBS CUMULATIVE

# GMT: Elena Appiani LOCATION GREECE GMT CA 4

|                       |                  | Clubs     |                  |                  |                       |                    | Members                             |                    |                  |
|-----------------------|------------------|-----------|------------------|------------------|-----------------------|--------------------|-------------------------------------|--------------------|------------------|
| RESULTS FOR 2014-2015 |                  |           |                  |                  | RESULTS FOR 2014-2015 |                    |                                     |                    |                  |
| QUARTER               | NEW CLUB<br>GOAL | NEW CLUBS | DROPPED<br>CLUBS | NET<br>GAIN/LOSS | QUARTER               | NEW MEMBER<br>GOAL | CHARTER AND<br>NEW MEMBERS<br>ADDED | DROPPED<br>MEMBERS | NET<br>GAIN/LOSS |
| JULY/AUG/SEPT         | 0                | 0         | 0                | 0                | JULY/AUG/SEPT         | -20                | 14                                  | 53                 | -39              |
| OCT/NOV/DEC           | 1                | 1         | 2                | -1               | OCT/NOV/DEC           | 40                 | 32                                  | 132                | -100             |
| JAN/FEB/MAR           | 1                | 0         | 0                | 0                | JAN/FEB/MAR           | 35                 | 0                                   | 0                  | 0                |
| APR/MAY/JUNE          | 1                | 0         | 0                | 0                | APR/MAY/JUNE          | 20                 | 0                                   | 0                  | 0                |